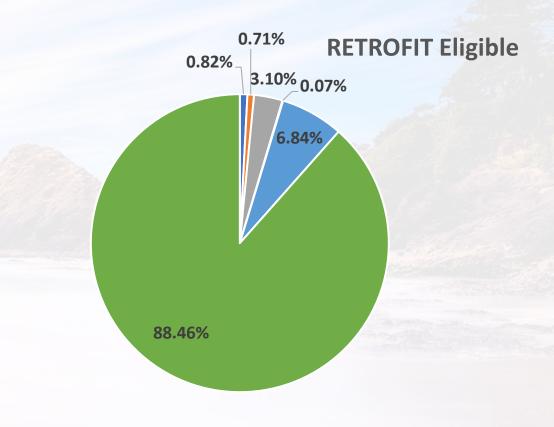

#### 1) Building Infrastructure

- a) Initial damage and time to recover
- b) Retrofit and realign mitigation options
- c) Quantification metrics:
  - Building damage states (slight, moderate, etc.)
  - Repair costs
  - Recovery times

#### 2) Transportation Network Infrastructure

- a) Initial damage and time to recover
- b) Quantification metrics:
  - Road/bridge segment damage states
  - Road/bridge segment capacity reduction
  - Travel times to critical facilities
  - Recovery times