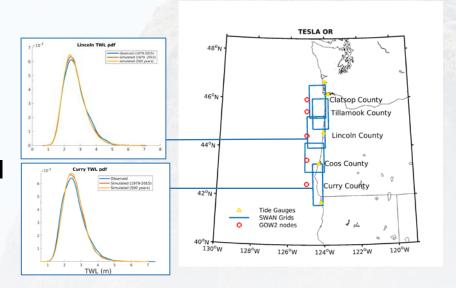

#### Where we are:

- Built a stochastic climate emulator for Oregon to model TWL inputs to Envision (TESLA)
- Generated historical time series for 80% of the coastline and ready to generate future time series

#### Where we are headed:

 Developing a stand-alone TWL tool on The Climate Toolbox to ensure usability beyond this project