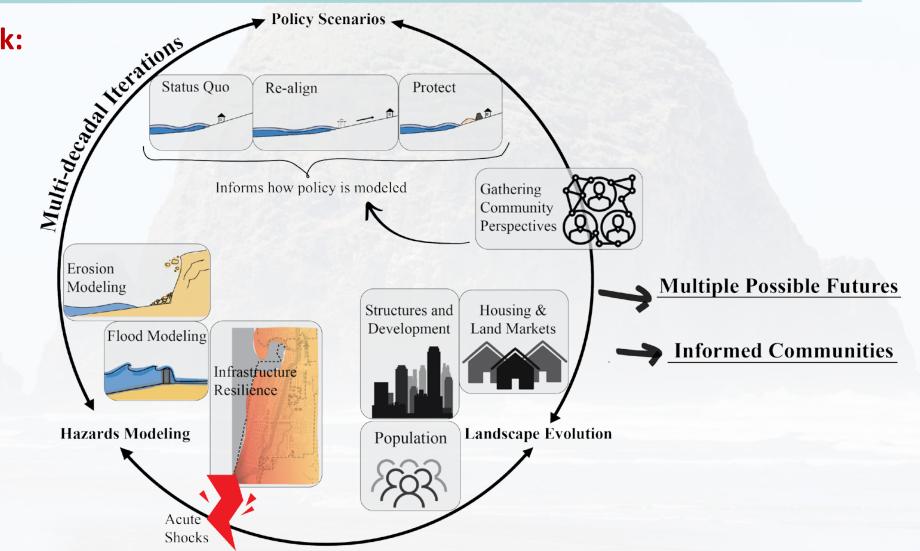

uantitative social science data and results are informing policy scenarios for Envision.
- Harness the expertise of the Advisory Council to develop actionable knowledge to inform statewide policies and localized decision-making.





#### 4th Advisory Council Meeting

September 8, 2020 (1:00 pm – 3:00 pm) Virtual Meeting

#### **Meeting Agenda:**

- 1:00 Welcome, Introductions (lightning round all), Meeting Overview (Peter)
- 1:10 Theme updates: progress since last AC meeting (Meredith, Amila, Dylan) --Discussion
- 1:30 Deep Dive on Equitable Resilience Theme (Jenna and Katie) -- Discussion
- ~2:30 Discussion/Review of read ahead questions (all)
- 2:45 Wrap up/next steps/project timeline/informal discussion of statewide and regional resilience efforts (Peter)





**Project Framework:** 







# Envisioning Oregon's Coastal Futures Chronic Hazards Analysis Update

**Advisory Council Meeting** 

September 8<sup>th</sup>, 2020





#### **Chronic Hazards**

#### Where we are:

- Built a stochastic climate emulator for Oregon to model TWL inputs to Envision (TESLA)
- Generated historical time series for 80% of the coastline and ready to generate future time series



#### Where we are headed:

 Developing a stand-alone TWL tool on The Climate Toolbox to ensure usability beyond this project



#### **Key Questions:**

 What key features or information would make a digital TWL tool helpful to you and your community members?





# Envisioning Oregon's Coastal Futures Economics of Risk Theme Update

**Advisory Council Meeting** 

September 8<sup>th</sup>, 2020







### **Econo