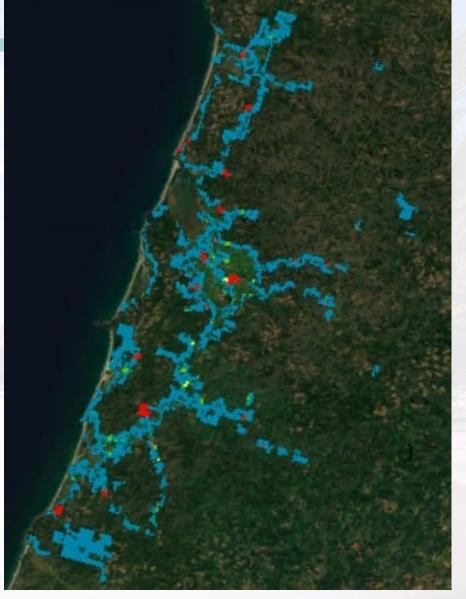

(Berkley), Seattle, and Portland policies or guiding documents





**Envision: Tillamook County Retrofit Scenario** 

#### **Parameters**

- Tillamook County ONLY
- M9 Event ONLY
- Subsidies offered to:
  - 1-4 person households: < \$49,967</li>
  - 5-8 person households: < \$68,955
  - >8 person households: < \$74,951</li>
- Cost of retrofit: \$5500 per single-family residential (OSSPAC)
- Scenario shows difference from BASELINE (no subsidies) and RETROFIT (subsidies); no other structure was retrofitted



■ Asian ■ Black ■ Hispanic ■ Native American ■ Unknown ■ White

### **Tillamook County Retrofit Scenario**

#### **Preliminary Results**

- Total Subsidized Retrofits: 2,938
- SFR not retrofitted (did not qualify): 24,368
- Completion Time: 13 years
- Total Cost = 16.7 million













### Preliminary Findings Number of Single Family Residences Damaged



Baseline Damage Cost= \$1,064,796,000; Damage Cost with retrofits = \$940,187,700 \$124,608,300 Difference





#### **Issues and Future Improvements:**

- Damage/Cost assessment—why is this problematic?
- Social vulnerability—who is left out?
  - Multi-family structures
  - Renters
  - Community determined assets
- A range of implementation strategies need to be included in Envision to be truly targeted universalism







### Key Questions we'd like your thoughts on...

 How can the policy scenarios presented today be adjusted to better reflect the decision-making reality of coastal communities?

 What other policy scenarios that incorporate marginalized populations would you like to see in Envision? And why?