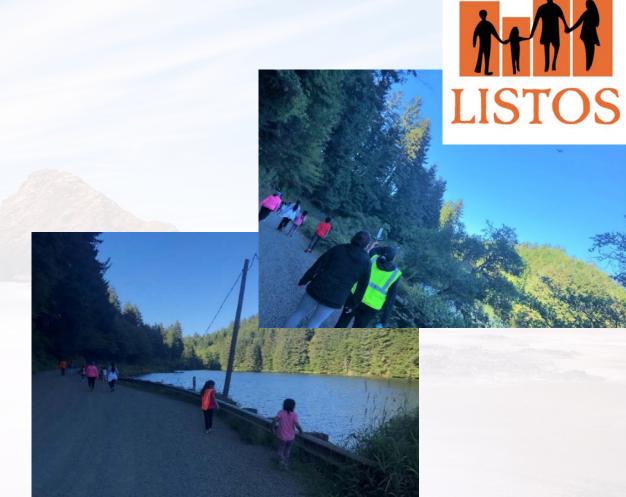

#### **Sampling and Outreach Methods**

- Purposive and Snowball Sampling "Network sampling method for studying hard-to-find or hard-to-study populations" (Bernard, 2011, p.147).
- June 2<sup>nd</sup> November 6<sup>th</sup>, 2019
  - cold calls, emails, voicemails, word of mouth
- Community trust building = TIME
  - LISTOS and Family Walk in Newport
- 2 community contacts to bridge the gap
  - 1 in Newport City
  - 1 in Astoria whose network extended throughout Clatsop County
- Recruitment Flyers in English and Spanish
  - in person with community contacts
  - on social media of Newport City Emergency Management, Centro de Ayuda, and LCHC pages.