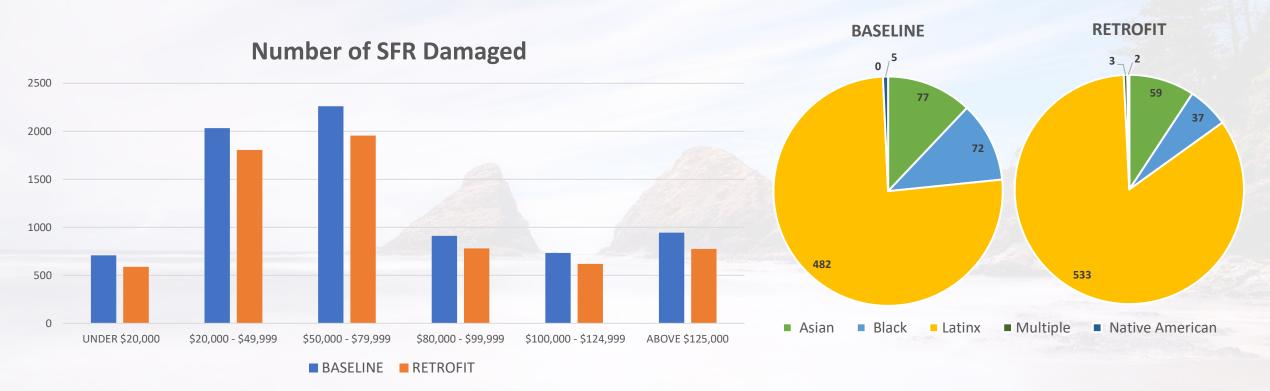

#### 1) Building Infrastructure

- a) Initial damage and time to recover
- b) Retrofit and realign mitigation options
- c) Quantification metrics:
  - Building damage states (slight, moderate, etc.)
  - Repair costs
  - Recovery times

#### 2) Transportation Network Infrastructure

- a) Initial damage and time to recover
- b) Quantification metrics:
  - Road/bridge segment damage states
  - Road/bridge segment capacity reduction
  - Travel times to critical facilities
  - Recovery times